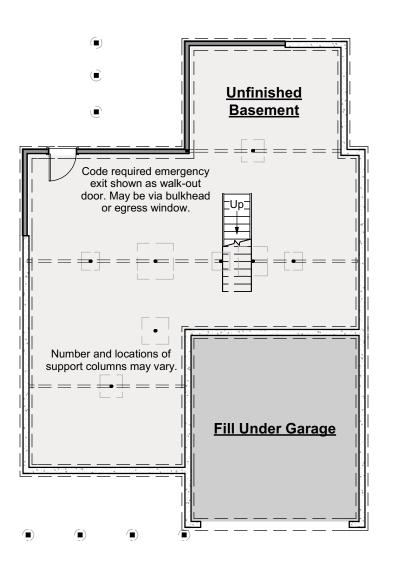

#### IMPORTANT BASEMENT NOTES:

- Unless an area is specifically designed as "no posts", additional posts may be required.
- Unless specifically noted otherwise, basement beams will be framed below the floor joists.
- Basement spaces accommodate utilities, mechanical equipment and the horizontal movement of plumbing pipes, electrical wires and heating ducts. Both as part of any Construction Drawings produced based on this design and as future decisions made by the builder, changes to accommodate these items must be expected.
- Basement window locations are dependent on site conditions and utility locations. Clarify number and location with your builder.

## **Foundation Plan**

Scale: 3/32" = 1'-0"

© 2014-2019 Art Form Architecture, Inc., all rights reserved . You may not build this design without purchasing a license, even if you make changes. This design may have geographic restrictions.