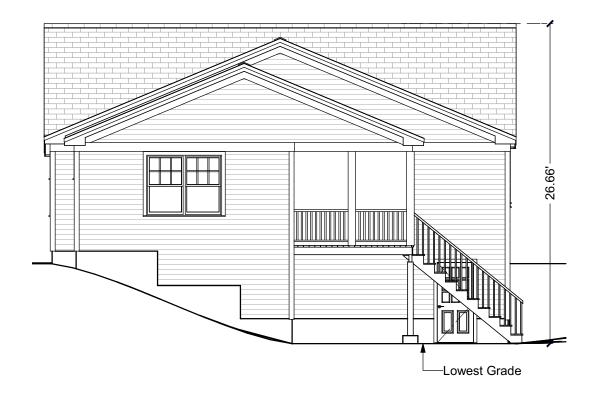

awings produced based on this design and as future decisions made by the builder, changes to accommodate these items must be expected.
- Basement window locations are dependent on site conditions and utility locations. Clarify number and location with your builder.

## **Foundation Plan**

Scale: 3/32" = 1'-0"

© 2014-2019 Art Form Architecture, Inc., all rights reserved . You may not build this design without purchasing a license, even if you make changes. This design may have geographic restrictions.



603-431-9559



# **Front Elevation**

© 2014-2019 Art Form Architecture, Inc., all rights reserved . You may not build this design without purchasing a license, even if you make changes. This design may have geographic restrictions.

603-431-9559



**Right Elevation** 



603-431-9559



**Rear Elevation** 

© 2014-2019 Art Form Architecture, Inc., all rights reserved . You may not build this design without purchasing a license, even if you make changes. This design may have geographic restrictions.



603-431-9559



**Left Elevation**