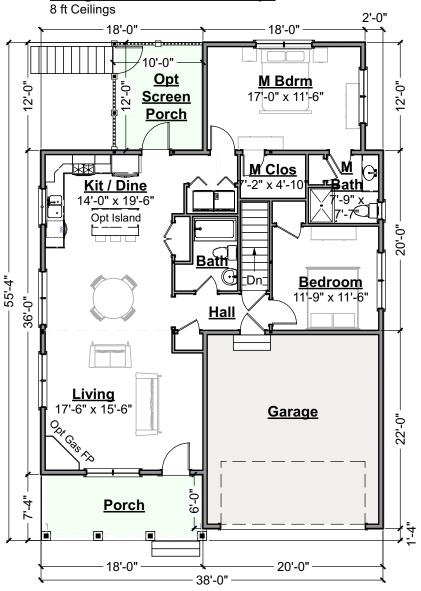

**First Floor Plan** 

Scale: 3/32" = 1'-0"

© 2014-2019 Art Form Architecture, Inc., all rights reserved . You may not build this design without purchasing a license, even if you make changes. This design may have geographic restrictions.